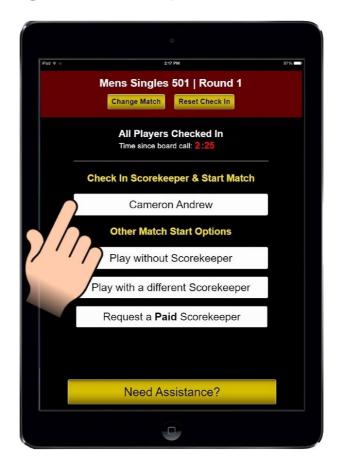

# This enables event staff to notify late players. Players reporting later than 5 minutes will be eliminated

STEP 3
Confirm Assigned Scorekeeper Is Present to Start Match

If scorekeeper is LATE, this will notify event staff.

- Tablet will display the assigned scorekeeper for each match.
- Assigned scorekeepers are required to do one of the following:
  - Check-in on the tablet
  - Find a volunteer replacement
  - Request a paid scorekeeper

**IMPORTANT:** Assigned scorekeeper **must remain at the board** until replacement arrives