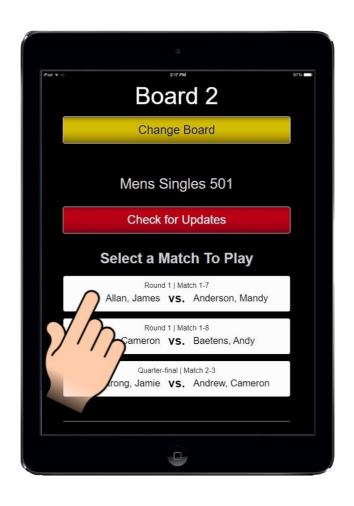

#### **DartConnect Tablet Match Check-In**

All matches will use the following 3-step process:

STEP 1
Select YOUR Match

STEP 2
Player Tablet Check-In

Do NOT check-in your opponent.

# This enables event staff to notify late players. Players reporting later than 5 minutes will be eliminated

STEP 3
Confirm Assigned Scorekeeper Is Present to Start Match

If scorekeeper is LATE, this will notify event staff.