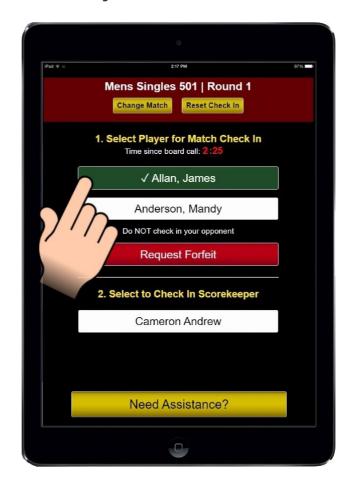

#### **DartConnect Tablet Match Check-In**

All matches will use the following 3-step process:

STEP 1
Select YOUR Match

STEP 2
Player Tablet Check-In

Do NOT check-in your opponent.

# This enables event staff to notify late players. Players reporting later than 5 minutes will be eliminated

STEP 3
Confirm Assigned Scorekeeper Is Present to Start Match

If scorekeeper is LATE, this will notify event staff.

- Tablet will display the assigned scorekeeper for each match.
- Assigned scorekeepers are required to do one of the following:
  - Check-in on the tablet
  - Find a volunteer replacement
  - Request a paid scorekeeper

**IMPORTANT:** Assigned scorekeeper **must remain at the board** until replacement arrives